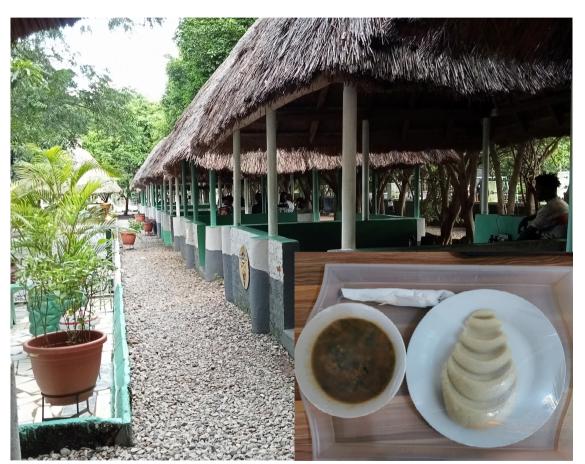

## Village Bar & Restaurant

The Village Garden Bar, open to the public seven days a week, offers soft music, live performances, karaoke nights, movie nights, and authentic local and international cuisine.