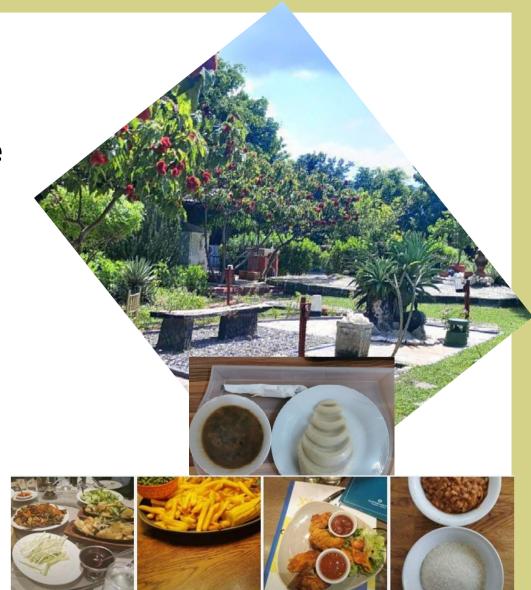

## Village Bar & Restaurant

The Village Garden Bar, open to the public seven days a week, offers soft music, live performances, karaoke nights, movie nights, and authentic local and international cuisine.